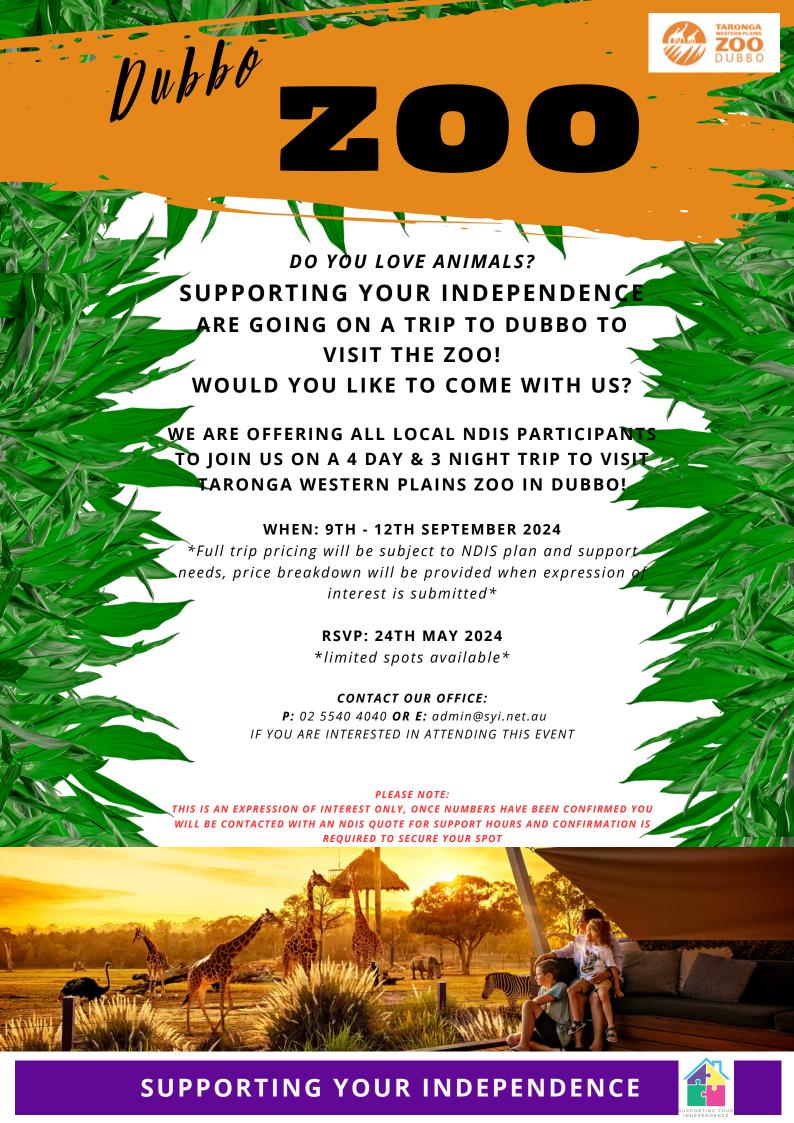

### **Supporting Your Independence**

Supporting Your Independence are going to the Royal Easter Show this year!

### Would you like to come with us?

We are offering all local NDIS participants to join us on a day trip to Sydney to attend the Easter Show

WHEN: Tuesday 26th March 2024

TIME: 6am -7pm

Cost: \$35 Per Ticket + Spending money for food, activities/rides and show bags

\*Full activity pricing will be subject to NDIS plan and support needs, price breakdown will be provided when expression of interest is submitted\*

RSVP: 23rd February 2024

PLEASE CONTACT US AT:

P: 02 5540 4040 OR E: admin@syi.net.au

IF YOU ARE INTERESTED IN ATTENDING THIS EVENT

PLEASE NOTE: THIS IS AN EXPRESSION OF INTEREST ONLY, ONCE NUMBERS HAVE BEEN CONFIRMED YOU WILL BE CONTACTED WITH AN NDIS

QUOTE FOR SUPPORT HOURS AND CONFIRMATION IS REQUIRED TO SECURE YOUR SPOT